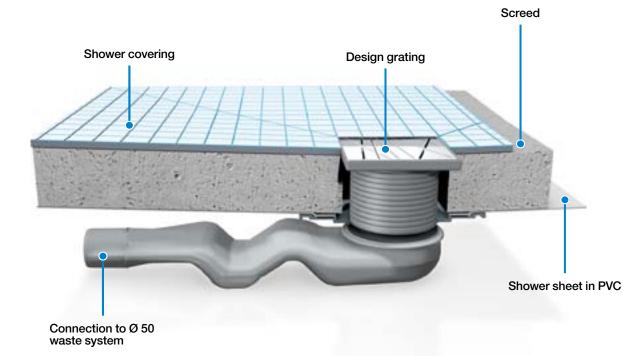

#### Solution with shower sheet

The T-58 shallow trap with shower sheet in PVC is the ideal solution for creating floor even showers, a guarantee of water tightness and seal.

The T-58 shallow trap is the **perfect technical solution** for creating showers in nursing homes, clinics, hospitals, retirement homes and in all environments **where the absence of architectural barriers is required** to offer maximum accessibility to people with reduced mobility and wheelchair users.

Main characteristics:

- sheet availability 1200x1800 mm;
- compatibility with Design shower gratings;
- presence of height adjustable grating support for installations from 85 to 150 mm.