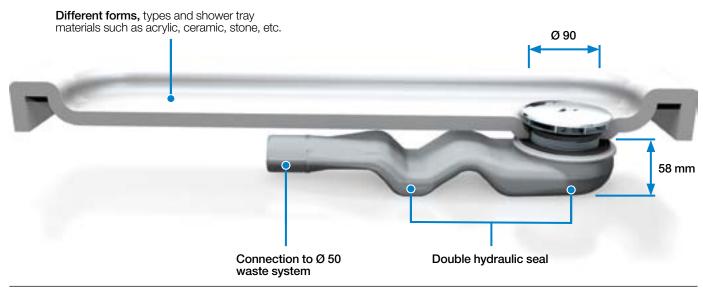

#### Characteristics

- Trap height just 58 mm, including the seal.
- Double the flow as compared with traditional products, (in compliance with standard EN 274), the flow rate of 48 l/min allows use with high pressure shower heads.
- High odour resistance (700 Pa), well above that of standard requirements (400 Pa in compliance with EN 1253).
- Double hydraulic seal.
- **Completely accessible**: normal cleaning operations are carried out rapidly and easily.

#### Solution for shower trays

Compatible with all shower trays with hole diameter of 90 mm, guarantees high performance also when used with the most modern designer showers.