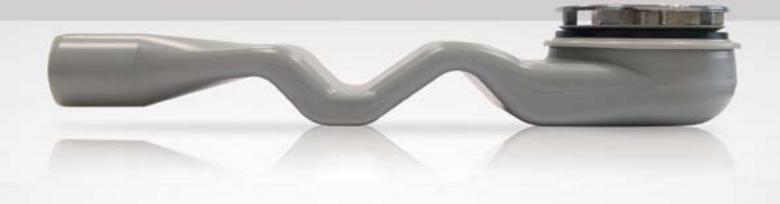

#### The shallow trap for the most testing situations

The T-58 shallow trap produced by Valsir is the ideal solution in installations where the depth destined to installation of the system is limited, for example in renovation jobs.

When using the T-58 shallow trap there's no need to create space in the floor slab to house the trap.

#### Characteristics

- Trap height just 58 mm, including the seal.
- Double the flow as compared with traditional products, (in compliance with standard EN 274), the flow rate of 48 l/min allows use with high pressure shower heads.
- High odour resistance (700 Pa), well above that of standard requirements (400 Pa in compliance with EN 1253).
- Double hydraulic seal.
- **Completely accessible**: normal cleaning operations are carried out rapidly and easily.